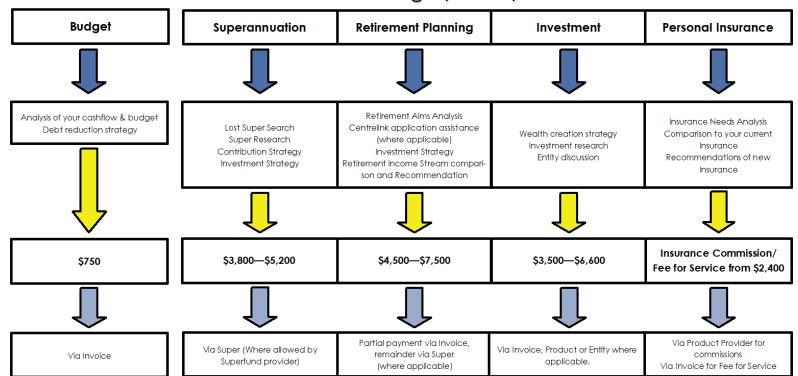

## Client Onboarding : \$550—\$770

## **Other Services Available:**

Insurance Claim: \$3,300 + 2.2% of Claim Value

Administration Functions: \$175

Funded Futures Financial Services ABN: 81 646 656 804 3/22-24 Strathwyn Street BRENDALE 4500 QLD 1300 003 337 ContactUs@FundedFutures.com.au Www.FundedFutures.com.au