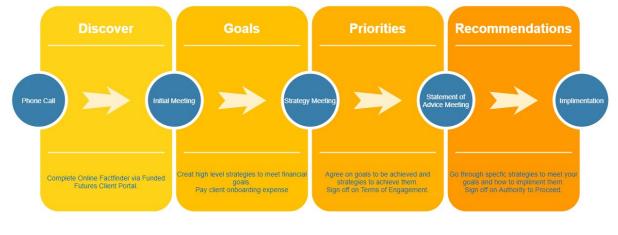

## Advice Process and Fee Schedule

**Discover**: After our initial phone call you will be invited into the Funded Futures client portal, from there you complete your personal and financial details as well as setting some goals.

Once this is completed you will be contacted to book your Initial Meeting.

**Goals**: In your initial meeting we will work to refine your goals while discussing your current situation, and what strategies we can use to accomplish your goals.

To progress to the Strategy Meeting you will need to pay a client onboarding expense.

**Priorities**: This is where we look at your goals and the strategies in detail and prioritise which ones you want to achieve so we can optimise the financial strategies to meet your needs.

To progress to the Statement of Advice Meeting you will need to sign off on the Terms of Engagement. The Terms of Engagement is a document outlining the areas of advice you will be receiving and their associated costs.

**Recommendations**: We go through the specific strategies and timeframes to meet your goals, the alternatives considered and projections of your future wealth expectations.

You then sign off on the Authority to Proceed and we start implementing your financial advice strategy.